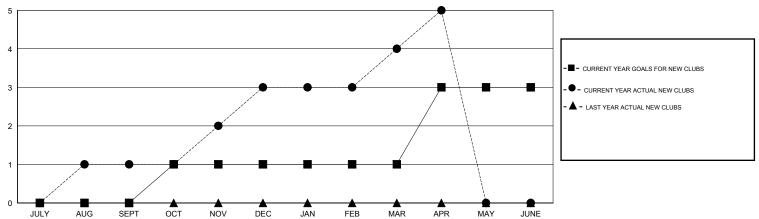

OCT/NOV/DEC           | 30                                                             | 103                                                          | 121                                                |
| JAN/FEB/MAR           | 0             | 1         | 0             | JAN/FEB/MAR           | 5                                                              | 69                                                           | 21                                                 |
| APR/MAY/JUNE          | 2             | 1         | 0             | APR/MAY/JUNE          | 50                                                             | 26                                                           | 3                                                  |

### GOALS AND ACTUAL NEW CLUBS CUMULATIVE



## GOALS AND ACTUAL MEMBERS CUMULATIVE



| ■- | NEW MEMBER GROWTH NET GOAL |  |
|----|----------------------------|--|
|    | NEW MEMBER GROWTH NET GOAL |  |

NEW MEMBER GROWTH ACTUAL - LAST YEAR MEMBERSHIP ACTUAL

| DROPPED CLUBS: 4 |     |
|------------------|-----|
| DROPPED MEMBERS  |     |
| DECEASED         | 10  |
| CLUB CANCELLED   | 100 |
| OTHER            | 65  |
| TOTAL            | 175 |

| 27 CLUBS OF 45 ADDED 1 OR MORE | GENDER DISTRIBUTION |              |  |
|--------------------------------|---------------------|--------------|--|
| NEW MEMBERS                    | MALE                | 583 (47.71%) |  |

639 (52.29%) FEMALE

386 TOTAL FAMILY UNIT MEMBERS CLICK HERE FOR CUMULATIVE MEMBERSHIP DATA 215 FAMILY MEMBERS PAYING HALF DUES