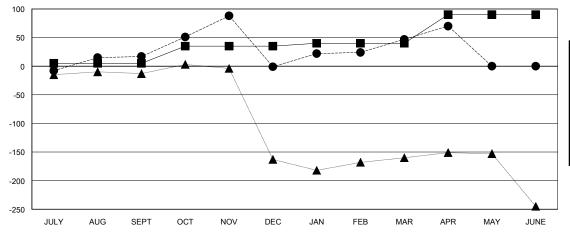

## GOALS AND ACTUAL MEMBERS CUMULATIVE

| ■- | NEW MEMBER GROWTH NET GOAL |  |
|----|----------------------------|--|
|    | NEW MEMBER GROWTH NET GOAL |  |

NEW MEMBER GROWTH ACTUAL - LAST YEAR MEMBERSHIP ACTUAL